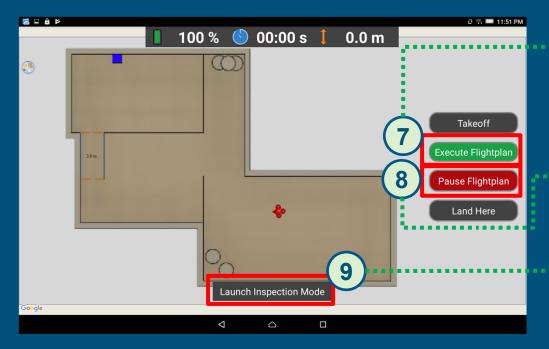

#### 7. Execut<mark>e Flightpla</mark>n Button

: Carries out flight plan based on currently set waypoints

#### 8. Pause Flightplan Button

: Pauses current flight plan

## 9. <u>Launch Inspection</u> Mode

: Launches inspection mode