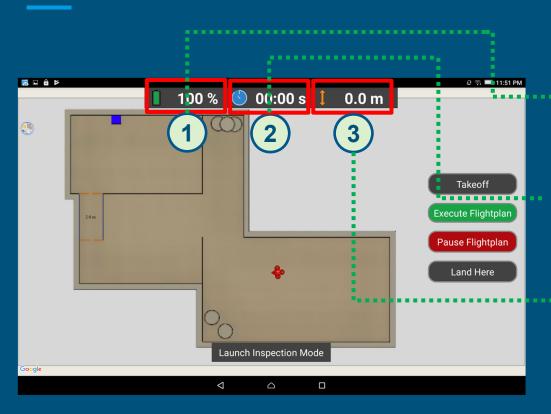

#### 1. Battery Status

: Displays the battery charge (in percentage).

#### 2. Flight Time Record

: Shows the flight time since takeoff (in seconds).

#### 3. Altitude

: Shows the current altitude of the drone (in meters).