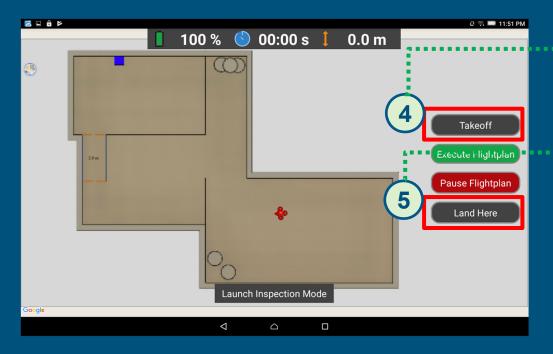

#### 4. Takeoff Button

: Turns on the drone and the drone takes off immediately.

#### 5. Land Here Button

: Drone lands at the current position and turns off.

Flightplan: Set of waypoints that specifies the drone's path