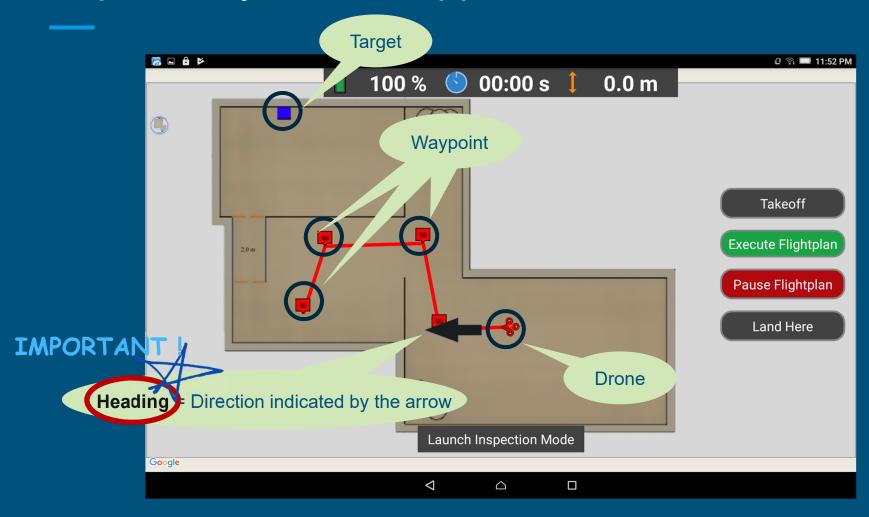

## Module 2

Control App Interface

#### 1. Battery Status

: Displays the battery charge (in percentage).

#### 2. Flight Time Record

: Shows the flight time since takeoff (in seconds).

#### 3. Altitude

: Shows the current altitude of the drone (in meters).

#### 4. Takeoff Button

: Turns on the drone and the drone takes off immediately.

#### 5. Land Here Button

: Drone lands at the current position and turns off.

Flightplan: Set of waypoints that specifies the drone's path

#### 7. Execut<mark>e Flightpla</mark>n Button

: Carries out flight plan based on currently set waypoints

#### 8. Pause Flightplan Button

: Pauses current flight plan

## 9. <u>Launch Inspection</u> Mode

: Launches inspection mode