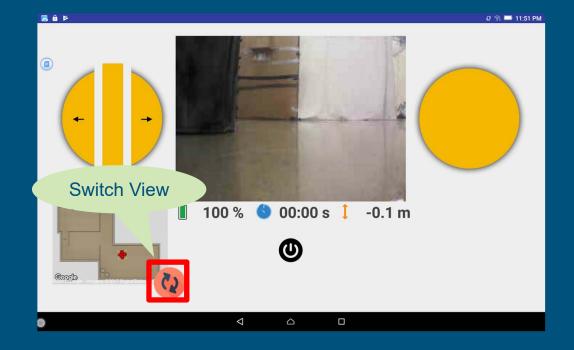

#### Manual Control App – Camera Operation

- You can switch between the video feed window and map window by pressing the switch view button.
- It will reduce the size of the video feed window and move the window to the left down corner.