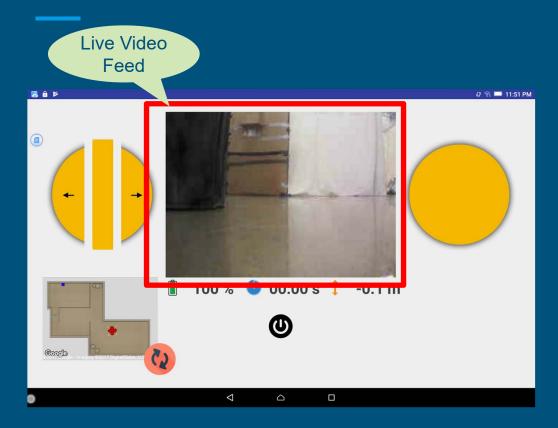

#### Manual Control App – Camera on Drone

- There is a camera installed on the front of the drone, and the video stream is visible through the video feed.
- While navigating, it is highly recommended to consistently monitor the camera for obstacles using the video feed.

#### Manual Control App – Camera Operation

- You can switch between the video feed window and map window by pressing the switch view button.
- It will reduce the size of the video feed window and move the window to the left down corner.