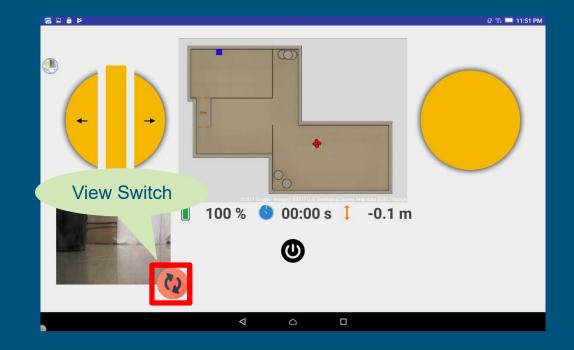

### Manual Control App – Camera Operation

- Pressing the view switch button once more will swap the 2 windows back again.
- It will increase the size of the video feed window again.