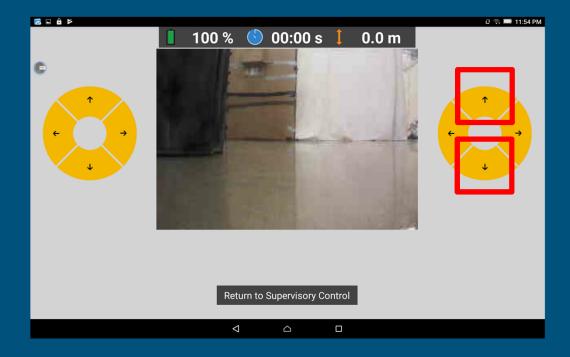

- To move the drone forward to get closer to the target, use the upward button in the right joystick.
- To move back, use the downward button.

- Pressing the button once lightly will cause the drone to either go forward or backward slightly.
- Press and hold the button, and the drone will keep going forward or backward.