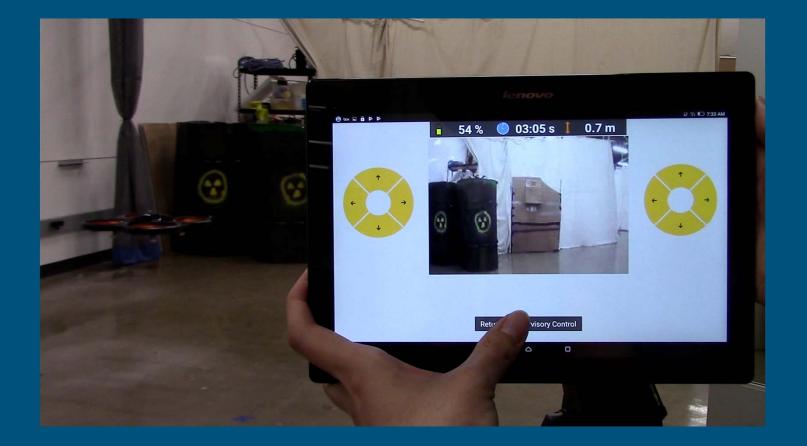

- To return to Supervisory Mode, click the Return To Supervisory Control Button.
- It will return you to the map and waypoint screen again.