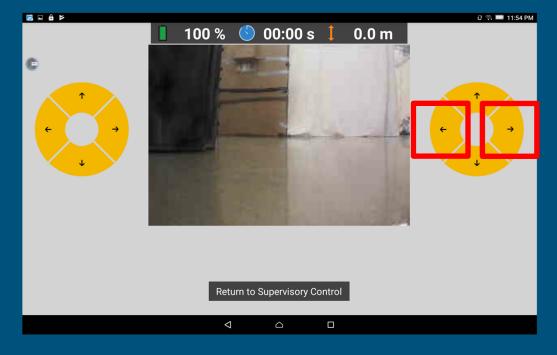

- To move the position of the drone (camera) towards the left or right, use the highlighted buttons in the image.
- The drone will not rotate in any direction.
- Instead, the drone will move laterally towards the left or right with the corresponding button.