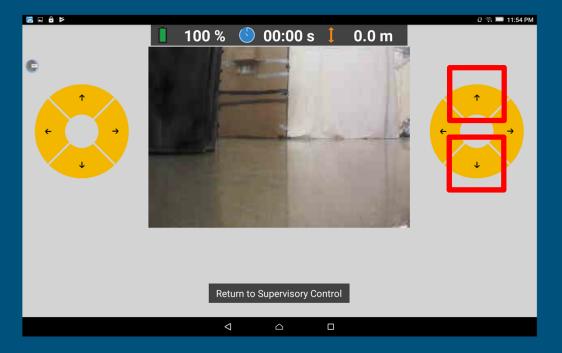

- To adjust the height of the drone (camera), use the highlighted buttons in the left image.
- Pressing the button once lightly will cause the drone to increase or decrease its altitude slightly.
- Press and hold the button, and the drone will keep increasing or decreasing its altitude.