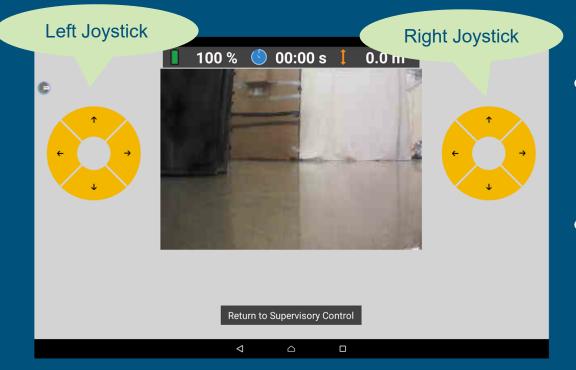

- In this mode, you can move the drone manually.
- The drone can be controlled with 2 joysticks.

- To turn the drone (camera angle) left or right, use the marked buttons in the left image.
- Pressing the button once lightly will cause the drone to rotate in the corresponding direction slightly.
- Press and hold the button, and the drone will keep rotating in the desired direction.

- To adjust the height of the drone (camera), use the highlighted buttons in the left image.
- Pressing the button once lightly will cause the drone to increase or decrease its altitude slightly.
- Press and hold the button, and the drone will keep increasing or decreasing its altitude.

- To move the drone forward to get closer to the target, use the upward button in the right joystick.
- To move back, use the downward button.

- Pressing the button once lightly will cause the drone to either go forward or backward slightly.
- Press and hold the button, and the drone will keep going forward or backward.

- To move the position of the drone (camera) towards the left or right, use the highlighted buttons in the image.
- The drone will not rotate in any direction.
- Instead, the drone will move laterally towards the left or right with the corresponding button.