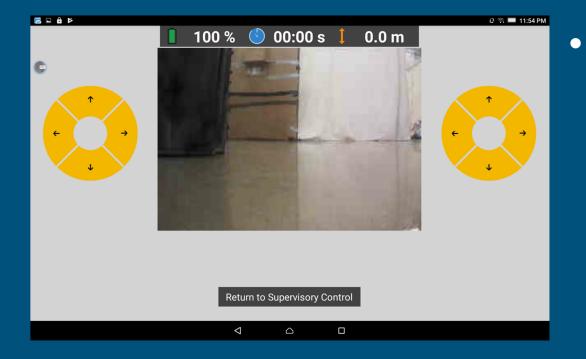

## Module 5

**Camera Operation** 

There is a camera on the front of the drone, and the video stream is accessible by launching inspection mode.

- Inspection mode allows for manual operation of the drone and its camera.
- The mode will be useful when you want to visually check the surroundings.
- However, it is not recommended to use the inspection mode while the drone is executing a flight plan.

- In this mode, you can move the drone manually.
- The drone can be controlled with 2 joysticks.

- To turn the drone (camera angle) left or right, use the marked buttons in the left image.
- Pressing the button once lightly will cause the drone to rotate in the corresponding direction slightly.
- Press and hold the button, and the drone will keep rotating in the desired direction.

- To adjust the height of the drone (camera), use the highlighted buttons in the left image.
- Pressing the button once lightly will cause the drone to increase or decrease its altitude slightly.
- Press and hold the button, and the drone will keep increasing or decreasing its altitude.

- To move the drone forward to get closer to the target, use the upward button in the right joystick.
- To move back, use the downward button.

- Pressing the button once lightly will cause the drone to either go forward or backward slightly.
- Press and hold the button, and the drone will keep going forward or backward.

- To move the position of the drone (camera) towards the left or right, use the highlighted buttons in the image.
- The drone will not rotate in any direction.
- Instead, the drone will move laterally towards the left or right with the corresponding button.