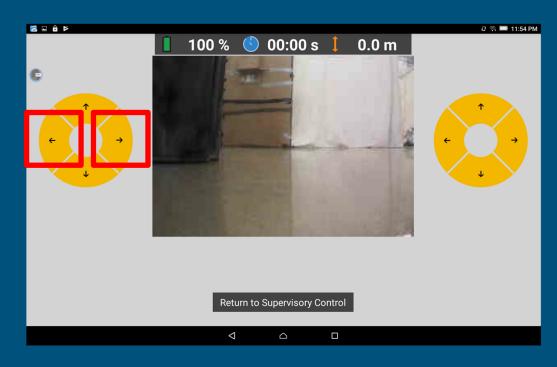

- In this mode, you can move the drone manually.
- The drone can be controlled with 2 joysticks.

- To turn the drone (camera angle) left or right, use the marked buttons in the left image.
- Pressing the button once lightly will cause the drone to rotate in the corresponding direction slightly.
- Press and hold the button, and the drone will keep rotating in the desired direction.