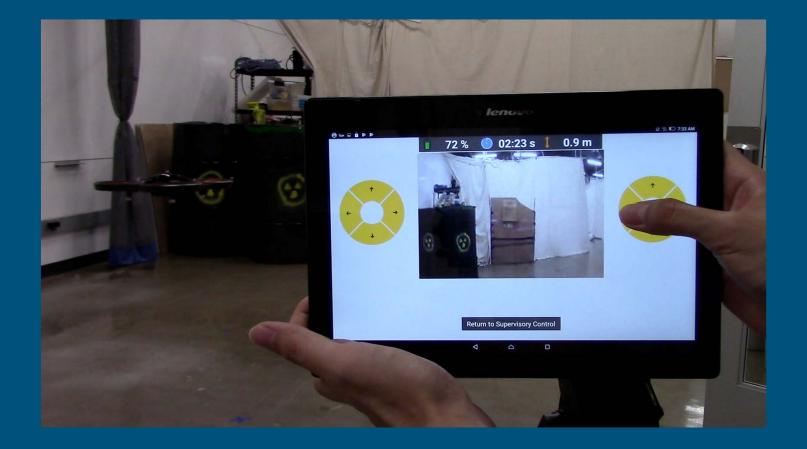

## Module 5

**Camera Operation** 

There is a camera on the front of the drone, and the video stream is accessible by launching inspection mode.

- Inspection mode allows for manual operation of the drone and its camera.
- The mode will be useful when you want to visually check the surroundings.
- However, it is not recommended to use the inspection mode while the drone is executing a flight plan.

- In this mode, you can move the drone manually.
- The drone can be controlled with 2 joysticks.

- To turn the drone (camera angle) left or right, use the marked buttons in the left image.
- Pressing the button once lightly will cause the drone to rotate in the corresponding direction slightly.
- Press and hold the button, and the drone will keep rotating in the desired direction.

- To adjust the height of the drone (camera), use the highlighted buttons in the left image.
- Pressing the button once lightly will cause the drone to increase or decrease its altitude slightly.
- Press and hold the button, and the drone will keep increasing or decreasing its altitude.

- To move the drone forward to get closer to the target, use the upward button in the right joystick.
- To move back, use the downward button.

- Pressing the button once lightly will cause the drone to either go forward or backward slightly.
- Press and hold the button, and the drone will keep going forward or backward.

- To move the position of the drone (camera) towards the left or right, use the highlighted buttons in the image.
- The drone will not rotate in any direction.
- Instead, the drone will move laterally towards the left or right with the corresponding button.