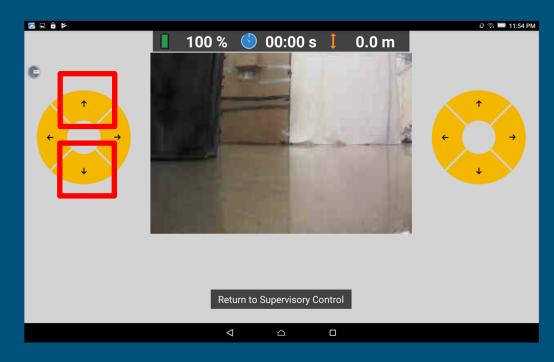

- To adjust the height of the drone (camera), use the highlighted buttons in the left image.
- Pressing the button once lightly will cause the drone to increase or decrease its altitude slightly.
- Press and hold the button, and the drone will keep increasing or decreasing its altitude.