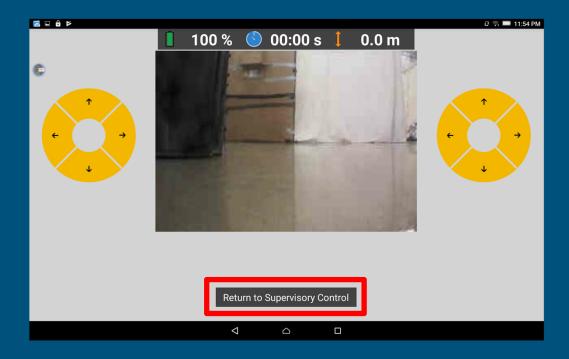

- In this mode, you can move the drone manually.
- The drone can be controlled with 2 joysticks.

- To turn the drone (camera angle) left or right, use the marked buttons in the left image.
- Pressing the button once lightly will cause the drone to rotate in the corresponding direction slightly.
- Press and hold the button, and the drone will keep rotating in the desired direction.

- To adjust the height of the drone (camera), use the highlighted buttons in the left image.
- Pressing the button once lightly will cause the drone to increase or decrease its altitude slightly.
- Press and hold the button, and the drone will keep increasing or decreasing its altitude.

- To move the drone forward to get closer to the target, use the upward button in the right joystick.
- To move back, use the downward button.

- Pressing the button once lightly will cause the drone to either go forward or backward slightly.
- Press and hold the button, and the drone will keep going forward or backward.

- To move the position of the drone (camera) towards the left or right, use the highlighted buttons in the image.
- The drone will not rotate in any direction.
- Instead, the drone will move laterally towards the left or right with the corresponding button.

- To return to Supervisory Mode, click the Return To Supervisory Control Button.
- It will return you to the map and waypoint screen again.